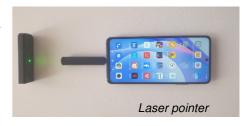

The add-on devices are adapted to all common smartphones and can therefore be "universally".

- Electric trimmer (for shaving or beard trimming, small and compact).
- Electronic cigarette (thermal vaporization of tobacco)
- Vape (electric vaporizer of liquid tobacco mixtures)
- Taser (small and compact, for protection from enemies or animals)
- Electric fan (miniature, good solution in hot weather)
- Mini electric massager (soothes tired facial muscles)
- Electric thermometer (for remote measurement of room, body temperature and cooking)
- Laser pointer (for presentations in the office)