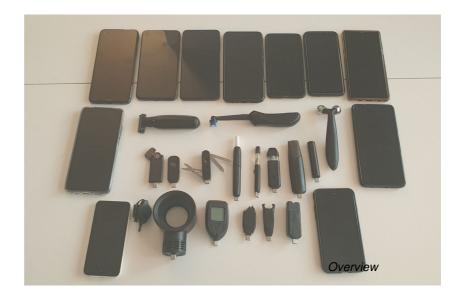

## This is your new solution:

"All-in-One" now uses your smartphone as an energy source for some useful devices, where you can save your own batteries and necessary chargers. Energy is always available in the smartphone, which saves you the negative experience of wanting to use an additional device, but its battery is not sufficiently charged at that time.

The add-on devices are adapted to all common smartphones and can therefore be "universally".

- Electric trimmer (for shaving or beard trimming, small and compact).
- Electronic cigarette (thermal vaporization of tobacco)
- Vape (electric vaporizer of liquid tobacco mixtures)
- Taser (small and compact, for protection from enemies or animals)
- Electric fan (miniature, good solution in hot weather)
- Mini electric massager (soothes tired facial muscles)
- Electric thermometer (for remote measurement of room, body temperature and cooking)
- Laser pointer (for presentations in the office)