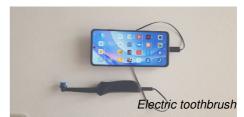

The add-on devices are adapted to all common smartphones and can therefore be "universally".

- Electric trimmer (for shaving or beard trimming, small and compact).
- Electronic cigarette (thermal vaporization of tobacco)
- Vape (electric vaporizer of liquid tobacco mixtures)
- Taser (small and compact, for protection from enemies or animals)
- Electric fan (miniature, good solution in hot weather)
- Mini electric massager (soothes tired facial muscles)
- Electric thermometer (for remote measurement of room, body temperature and cooking)
- Laser pointer (for presentations in the office)